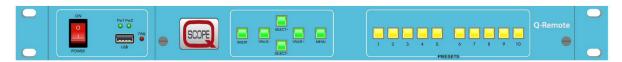

## Q-Remote.

- 1RU standard unit.
- Controls via LAN one Multiviewer unit.

## Q-Remote front panel controls:

- Power switch: It powers ON/OFF the unit.
- Pw1 LED: It is normally green to indicate that the main internal +24V power supply is present.
- Pw2 LED: It is normally green to indicate that the backup internal +24V DC power supply is present.
- The "Fail" red LED is ON if failure of one or more ventilation fans of the unit have been detected.
- USB for keyboard to insert UMD's and recall presets.
- 6 x Keys to navigate the on screen menu,
- 10 x Keys to remotely recall video presets.